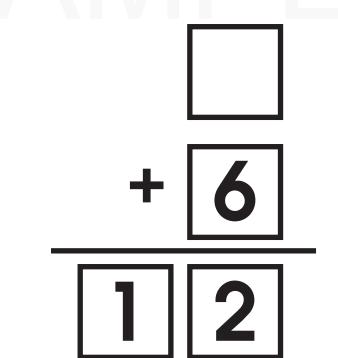

### **NUMBER TILES: ADDITION**



# Approximate starting grade: LATE GRADE 1/GRADE 2

#### **INSTRUCTIONS:**

- 1. Choose a puzzle card.
- 2. Use a set of tiles, numbered 0 9.
- 3. Use each tile ONLY ONCE to correctly complete each fact on the puzzle card.

**LEVEL 1** CARDS 1 - 4 Addition facts with addends 0, 1, 2, 3

**LEVEL 2** CARDS 5 - 8 Addition facts with addends 0, 1, 2, 3, 9, 10

**LEVEL 3** CARDS 9 - 12 Addition facts with addends of 0, 1, 2, 3, 9, 10 and the doubles

**LEVEL 4** CARDS 13 - 16 Addition facts with addends 0, 2, 3, 9, 10, the doubles and near-doubles

**LEVEL 5** CARDS 17 - 20 Addition facts with addends 0, 2, 3, 8, 9, 10, the doubles and near-doubles

**LEVEL 6** CARDS 21 – 30 Basic addition facts



#### Card 1



## Card 9



| 1 2 | 3 | 4 | 5 | 6        | 7 | 8 | 9 | 0 |
|-----|---|---|---|----------|---|---|---|---|
| 1 2 | 3 | 4 | 5 | 6        | 7 | 8 | 9 | 0 |
| 1 2 | 3 | 4 | 5 | <u>6</u> | 7 | 8 | 9 | 0 |
| 1 2 | 3 | 4 | 5 | 6        | 7 | 8 | 9 | 0 |
| 1 2 | 3 | 4 | 5 | 6        | 7 | 8 | 9 | 0 |
| 1 2 | 3 | 4 | 5 | 6        | 7 | 8 | 9 | 0 |

#### **HOW DID I DO TODAY?**

| Puzzle Card                           | _                   |
|---------------------------------------|---------------------|
| I chose to start with(write fact on I | _ fact because      |
|                                       |                     |
|                                       |                     |
| I did very well at                    |                     |
|                                       |